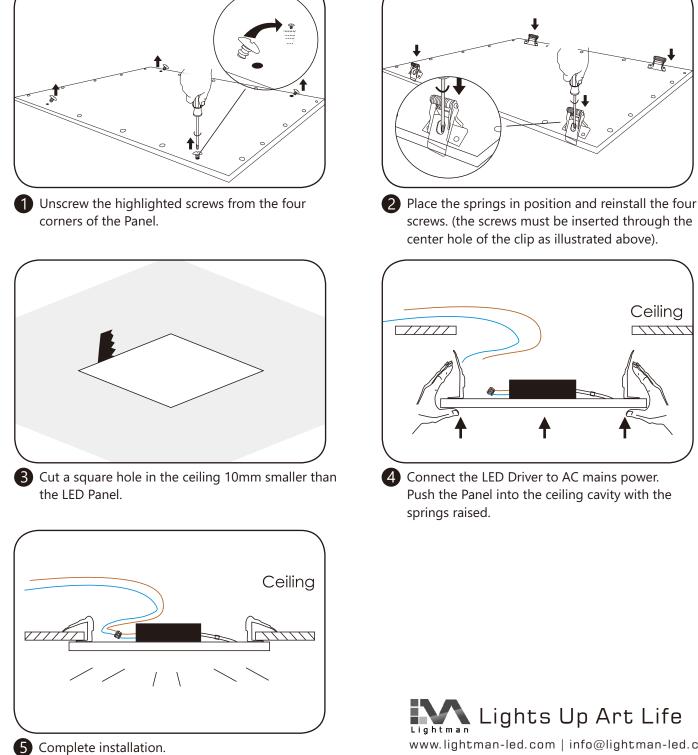

### **RECESSED IN A CUT-OUT HOLE INSTALLATION STEPS**

Ceiling 

4 Connect the LED Driver to AC mains power. Push the Panel into the ceiling cavity with the