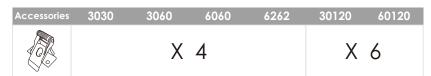

que.

Do not perforate the integrity of the luminaire. Only screw into the threaded mounting bracket holes located at the four corners of the fixture.

#### **WARNING/AVERTISSEMENT**

Risk of Fire. Do not install insulation within 3 inches (76 mm) of luminaire top. Risques d'incendie. Ne pas installer d'isolation à moins de 76 mm(3 pouces)au-dessus du luminaire

### Storage Info

| Environmental Operating Temperature Range | -10°C to +40°C             |
|-------------------------------------------|----------------------------|
| Environmental Rating                      | Dry or damp location rated |
| Environmental Storage Temperature Range   | -40°C to +60°C             |



www.lightman-led.com | info@lightman-led.com

# Installation Guide

## **RECESSED IN A CUT-OUT HOLE EXTRA KITS**



### **RECESSED IN A CUT-OUT HOLE INSTALLATION STEPS**



Ceiling 

4 Connect the LED Driver to AC mains power. Push the Panel into the ceiling cavity with the